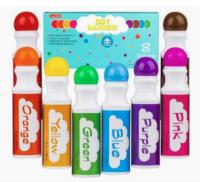

## 2025-26 NHA-S STAR Program School Supply List

| (1) box of colored construction paper                                        |
|------------------------------------------------------------------------------|
| (1) plastic folder (will go to and from school)                              |
| (1) pack of bubbles                                                          |
| (1) pack of plastic silverware                                               |
| (1) box of gallon sized ziploc bags                                          |
| (2) boxes of sandwich sized ziploc bags                                      |
| (2) bottles of liquid glue                                                   |
| (3) individual containers of playdoh                                         |
| (3) glue sticks                                                              |
| (3) boxes of tissues                                                         |
| Bingo dotters-dot markers *see picture*                                      |
| Paper plates                                                                 |
| Water bottle (with child's name on it)                                       |
| Paint brushes                                                                |
| Communication device charger (if your child has a device)                    |
| Watercolors                                                                  |
| Painters Tape                                                                |
| Digital kitchen timers *see picture*                                         |
| Wipes/diapers/pull ups depending on child's toileting needs                  |
| Extra change(s) of clothes to keep at school                                 |
| ☐ 2 pants                                                                    |
| ☐ 2 shirts                                                                   |
| <ul><li>2 pairs of underwear</li></ul>                                       |
| 2 pairs of socks                                                             |
| $\ \square$ Extra pair of shoes(inexpensive-slip ons, flip flops, crocs, etc |