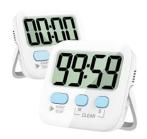

## 2025-26 NHA-S STAR Program School Supply List

| (1) box of colored construction paper                                        |
|------------------------------------------------------------------------------|
| (1) plastic folder (will go to and from school)                              |
| (1) pack of bubbles                                                          |
| (1) pack of plastic silverware                                               |
| (1) box of gallon sized ziploc bags                                          |
| (2) boxes of sandwich sized ziploc bags                                      |
| (2) bottles of liquid glue                                                   |
| (3) individual containers of playdoh                                         |
| (3) glue sticks                                                              |
| (3) boxes of tissues                                                         |
| Bingo dotters-dot markers *see picture*                                      |
| Paper plates                                                                 |
| Water bottle (with child's name on it)                                       |
| Paint brushes                                                                |
| Communication device charger (if your child has a device)                    |
| Watercolors                                                                  |
| Painters Tape                                                                |
| Digital kitchen timers *see picture*                                         |
| Wipes/diapers/pull ups depending on child's toileting needs                  |
| Extra change(s) of clothes to keep at school                                 |
| ☐ 2 pants                                                                    |
| ☐ 2 shirts                                                                   |
| <ul><li>2 pairs of underwear</li></ul>                                       |
| 2 pairs of socks                                                             |
| $\ \square$ Extra pair of shoes(inexpensive-slip ons, flip flops, crocs, etc |